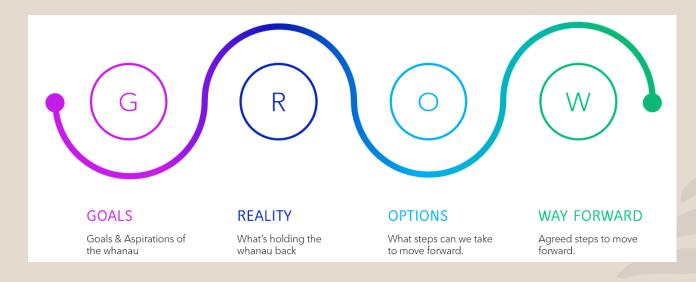

# grow model

The GROW model helps us to understand more about what you're wanting to achieve; understand the position you are currently in and where we can fit it to help you be successful. Its a great tool to self reflect and create an awareness where you can be attuned to your needs, limits, emotions and resources. When we are aware of our situation and what you are wanting to work towards, we can make change.

## goals & aspirations

| What the whanau want to achieve<br>Short Term / Long Term | It's important because                                |
|-----------------------------------------------------------|-------------------------------------------------------|
|                                                           |                                                       |
|                                                           |                                                       |
| Ranking of goals 1-10                                     | When we reach our goals, it will look like/ feel like |
|                                                           |                                                       |
|                                                           |                                                       |

# reality

| Things going on for us are          | What we'd like to see happen |
|-------------------------------------|------------------------------|
|                                     |                              |
| What is different about these times | When has problem been better |
|                                     |                              |
|                                     |                              |

# options

| If something wonderful happened, things would be like this | If the improved situation is now a 10, we are now |
|------------------------------------------------------------|---------------------------------------------------|
|                                                            |                                                   |
|                                                            |                                                   |
|                                                            |                                                   |
| Times when it was closer to a 10                           | Things were better when we were                   |
|                                                            |                                                   |
|                                                            |                                                   |

# ways forward

| Plan to move one step closer to our goals we can | Confidence in doing so             |
|--------------------------------------------------|------------------------------------|
|                                                  |                                    |
|                                                  |                                    |
| Support we need to make this happen              | If things become difficult, we can |
|                                                  |                                    |
|                                                  |                                    |